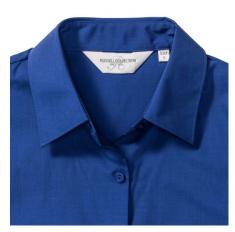

## WOMEN'S SS PO-COT EASY CARE POPLIN SHIRT

#### Specification

RUSSELL women's short sleeve shirt POLYCOTTON EASY CARE POPLIN.Elegant and versatile material.Classic, two buttons on cuff.35% Poplin cotton / 65% polyester, 110/105 g / m2.Drying at 50 degrees.EASY CARE - fast drying , easy to iron white XS light-Roy L