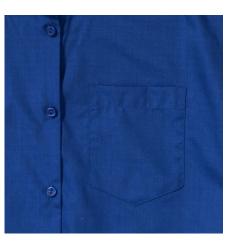

## WOMEN'S SS PO-COT EASY CARE POPLIN SHIRT

#### Specification

RUSSELL women's short sleeve shirt POLYCOTTON EASY CARE POPLIN.Elegant and versatile material.Classic, two buttons on cuff.35% Poplin cotton / 65% polyester, 110/105 g / m2.Drying at 50 degrees.EASY CARE - fast drying , easy to iron white XS light-Roy L