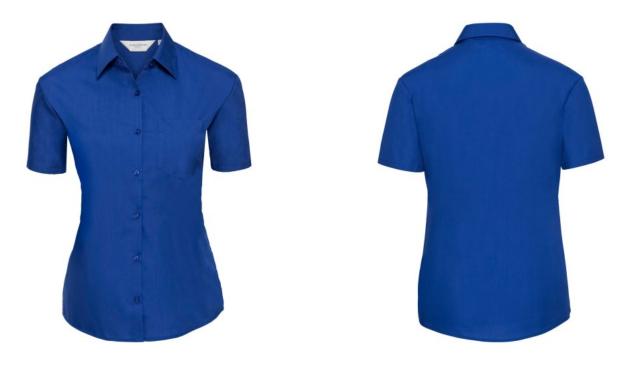

## WOMEN'S SS PO-COT EASY CARE POPLIN SHIRT

#### Specification

RUSSELL women's short sleeve shirt POLYCOTTON EASY CARE POPLIN.Elegant and versatile material.Classic, two buttons on cuff.35% Poplin cotton / 65% polyester, 110/105 g / m2.Drying at 50 degrees.EASY CARE - fast drying , easy to iron white XS light-Roy L